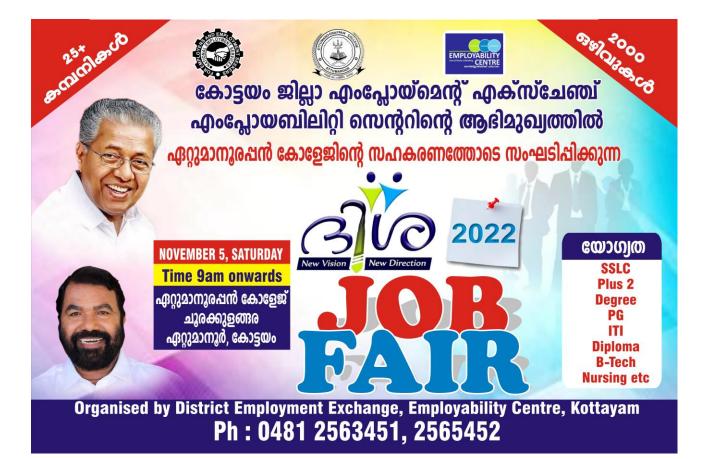

# നിർദ്ദേശങ്ങൾ

"ദിശ 2022<sup>"</sup> തൊഴിൽ മേള @ കോട്ടയം, ഏറ്റുമാനൂർ ഏറ്റുമാനൂരപ്പൻ കോളേജിൽ നവംബർ 5 ശനിയാഴ്ച രാവിലെ 9 മുതൽ ആരംഭിക്കുന്നതാണ്.

കോട്ടയം ജില്ലാ എംപ്ലോയ്മെന്റ് എക്സ്ചേഞ്ച് – എംപ്ലോയബിലിറ്റി സെന്ററിന്റെയും , ഏറ്റുമാനൂർ, ഏറ്റുമാനൂരപ്പൻ കോളേജിന്റെയും ആഭിമുഖ്യത്തിൽ മെഗാ ജോബ് ഫെയർ "ദിശ 2022" നവംബർ 5ന് ഏറ്റുമാനൂരപ്പൻ കോളേജിൽ സംഘടിപ്പിക്കുന്നു . മുപ്പതോളം ഉദ്യോഗദായകർ പങ്കെടുക്കുന്ന തൊഴിൽ മേളയിൽ പങ്കെടുക്കാൻ ആഗ്രഹിക്കുന്ന ഉദ്യോഗാർത്ഥികൾ താഴെ കൊടുത്തിരിക്കുന്ന നിർദ്ദേശങ്ങൾ വിശദമായി വായിക്കുക.

"ദിശ 2022" മെഗാ ജോബ് ഫെയറിൽ കേരളത്തിലെ ഏതു ജില്ലകളിൽ നിന്നുമുള്ള പത്താംക്ലാസ്സ് യോഗ്യത മുതൽ പ്ലസ് ടു, ഐ ടി ഐ, ഡിപ്ലോമ, ബിരുദം, ബിരുദാനന്തര ബിരുദം,, എൻജിനിയറിങ്, നജ്ലംഗ് വരെ യോഗ്യത ഉള്ളവർക്കു പങ്കെടുക്കാം.

പ്രവർത്തിപരിചയം ഉള്ളവർക്കും ഇല്ലാത്തവർക്കും നിരവധി തൊഴിൽ അവസരങ്ങളാണ് "ദിശ 2022" തൊഴിൽ മേളയിയിലുള്ളത്.

സർട്ടിഫിക്കറ്റുകളുടെ 1 സെറ്റ് പകർപ്പ്, ബയോഡാറ്റയുടെ 5 പകർപ്പുകൾ എന്നിവ കയ്യിൽ കരുതുക.

31 കമ്പനികളിൽ നിന്നും നിങ്ങളുടെ യോഗ്യതയ്ക്കനുസരിച്ച് (എംപ്ലോയബിലിറ്റി സെന്റർ രജിസ്ട്രേഷൻ ഉള്ളവർക്ക് പരമാവധി 5 കമ്പനികളുടെയും, രജിസ്റ്റർ ചെയ്യാത്തവർക്ക് പരമാവധി 2 കമ്പനികളുടെയും) അഭിമുഖങ്ങളിൽ പങ്കെടുക്കാവുന്നതാണ്. (എംപ്ലോയബിലിറ്റി സെന്ററിൽ രജിസ്റ്റർ ചെയ്യവർ ഫീസ് അടച്ചു രജിസ്റ്റർ ചെയ്യ റെസിപ്റ് കയ്യിൽ കരുതുക.)

അഭിമുഖങ്ങൾ നടത്തുന്നത് അതാത് സ്ഥാപനങ്ങളിലെ പ്രതിനിധികൾ ആയിരിക്കും .

ഇന്റർവ്യൂവിന് അനുയോജ്യമായ ഫോർമൽ ഡ്രസ്സ് കോഡിൽ എത്തിച്ചേരുവാൻ പ്രത്യേകം ശ്രദ്ധിക്കുക .

നവംബർ 5ന് നടക്കുന്ന തൊഴിൽമേള എല്ലാ ഉദ്യോഗാർത്ഥികൾക്കും മികച്ച കരിയറിലേക്കുള്ള തുടക്കമാകട്ടെ എന്ന് ആശംസിക്കുന്നു.

എംപ്ലോയബിലിറ്റി സെന്റർ ജില്ലാ എംപ്ലോയ്മെന്റ് എക്സ്ചേഞ്ച്, രണ്ടാം നില,

കളക്ട്രേറ്റ്, കോട്ടയം –686002 ഫോൺ :0481 –2563451/ 565452/2560413